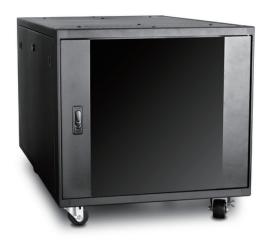

# 9U 900mm Depth Ultimate Quiet Server Cabinet

#### **Features**

- Universal Fit Most of Rackmount Chassis and Equipment
- Front, Rear, and Side Security Lock to Prevent Unauthorized Access to Equipment and Data
- 6 x 120mm AC Cooling Fans on Rear Door to Enhance Air Flow
- · Sound-absorbing Foam inside Cabinet to Lower dBA
- · Cable Entry Provided from Bottom
- Fully Adjustable Rails to Ensure the Best Fit of Rack-mount Chassis
- · Locking Mechanism Design on Casters
- · Tempered Glass Door with Security Key Lock
- · Comes with M5 Mounting Screws and Cage Nuts

#### **Front View**