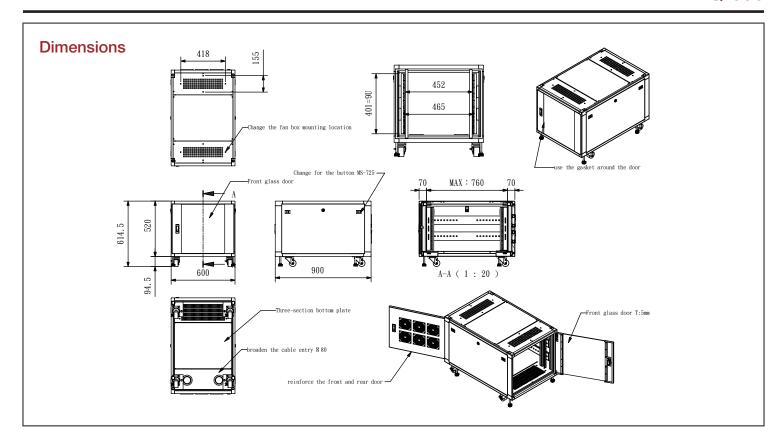

#### **Specifications**

| Model Number                                                                               |                                                                                                                       | Loading Capacity                                                |                                                             |
|--------------------------------------------------------------------------------------------|-----------------------------------------------------------------------------------------------------------------------|-----------------------------------------------------------------|-------------------------------------------------------------|
| WQ-990<br>RoHS Compliance                                                                  |                                                                                                                       | 2200 lbs<br>Supported Chassis Depth                             |                                                             |
| YES                                                                                        |                                                                                                                       | 30" and under                                                   |                                                             |
| Form factor                                                                                |                                                                                                                       | Internal Dimensions                                             |                                                             |
| 9U<br>Material                                                                             |                                                                                                                       | Height: 17" Depth: 29.2" (mounting posts front to back) Cooling |                                                             |
| Frame:Aluminum Base:SPCC Cold Rolled Steel t1.2 Mounting Rails:SPCC Cold Rolled Steel t2.0 | Top Panel:SPCC Cold Rolled Steel t1.2<br>Side Panels:SPCC Cold Rolled Steel t1.2<br>Doors:SPCC Cold Rolled Steel t1.5 | 6x120mm 120V AC fans                                            |                                                             |
| Color                                                                                      |                                                                                                                       | Dimensions (WxHxD)                                              |                                                             |
| Black (Special Color on Request)                                                           |                                                                                                                       | Width<br>Height<br>Depth                                        | 23.62" ( 600 mm )<br>24.21" ( 615 mm )<br>35.43" ( 900 mm ) |