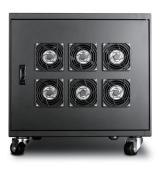

# 9U 900mm Depth Ultimate Quiet Server Cabinet

#### **Features**

- Universal Fit Most of Rackmount Chassis and Equipment
- Front, Rear, and Side Security Lock to Prevent Unauthorized Access to Equipment and Data
- 6 x 120mm AC Cooling Fans on Rear Door to Enhance Air Flow
- · Sound-absorbing Foam inside Cabinet to Lower dBA
- · Cable Entry Provided from Bottom
- Fully Adjustable Rails to Ensure the Best Fit of Rack-mount Chassis
- · Locking Mechanism Design on Casters
- · Tempered Glass Door with Security Key Lock
- · Comes with M5 Mounting Screws and Cage Nuts

#### **Specifications**

| Model Number                                                                               |                                                                                                                       | Loading Capacity                                                |                                                             |
|--------------------------------------------------------------------------------------------|-----------------------------------------------------------------------------------------------------------------------|-----------------------------------------------------------------|-------------------------------------------------------------|
| WQ-990<br>RoHS Compliance                                                                  |                                                                                                                       | 2200 lbs<br>Supported Chassis Depth                             |                                                             |
| YES                                                                                        |                                                                                                                       | 30" and under                                                   |                                                             |
| Form factor                                                                                |                                                                                                                       | Internal Dimensions                                             |                                                             |
| 9U<br>Material                                                                             |                                                                                                                       | Height: 17" Depth: 29.2" (mounting posts front to back) Cooling |                                                             |
| Frame:Aluminum Base:SPCC Cold Rolled Steel t1.2 Mounting Rails:SPCC Cold Rolled Steel t2.0 | Top Panel:SPCC Cold Rolled Steel t1.2<br>Side Panels:SPCC Cold Rolled Steel t1.2<br>Doors:SPCC Cold Rolled Steel t1.5 | 6x120mm 120V AC fans                                            |                                                             |
| Color                                                                                      |                                                                                                                       | Dimensions (WxHxD)                                              |                                                             |
| Black (Special Color on Request)                                                           |                                                                                                                       | Width<br>Height<br>Depth                                        | 23.62" ( 600 mm )<br>24.21" ( 615 mm )<br>35.43" ( 900 mm ) |