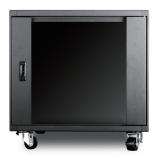

# 9U 900mm Depth Ultimate Quiet Server Cabinet

#### **Features**

- Universal Fit Most of Rackmount Chassis and Equipment
- Front, Rear, and Side Security Lock to Prevent Unauthorized Access to Equipment and Data
- 6 x 120mm AC Cooling Fans on Rear Door to Enhance Air Flow
- · Sound-absorbing Foam inside Cabinet to Lower dBA
- · Cable Entry Provided from Bottom
- Fully Adjustable Rails to Ensure the Best Fit of Rack-mount Chassis
- · Locking Mechanism Design on Casters
- · Tempered Glass Door with Security Key Lock
- · Comes with M5 Mounting Screws and Cage Nuts

#### **Front View**