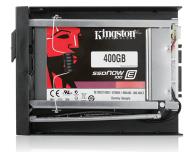

l of Main Chassis                                             |
| Hotswap 2.5": 1                         | Stainless Steel                                                      |
| 3.5" Drives: 1                          |                                                                      |
| Hotswap HDD Type:                       | Color of Main Chassis                                                |
| 2.5" SATA I/II/III                      | Black                                                                |
| Indicators                              | Dimensions (WxHxD)                                                   |
| Power On: solid blue/ HDD Access: amber | Width 3.98" (101.1 mm) Height 0.98" (24.9 mm) Depth 5.20" (132.1 mm) |

#### **Front View**



#### **Inside View**



#### **Rear View**



We at iStarUSA Group offer OEM/ODM services for Industrial Power, Custom Power, Chassis, Cabinets, and Data Storage. Through our skilled metal bending, milling, and silk screening we can provide you with unique customizations that will make your product stand out from the rest. With iStarUSA Group's OEM/ODM Solutions you can be sure to receive one-of-a-kind products for your one-of-a-kind business.







### **Ordering Information**

| Model      | Description                                                |
|------------|------------------------------------------------------------|
| T-35K25-SA | Trayless 3.5" to 2.5" SATA 6 Gbps<br>HDD SSD Hot-swap Rack |