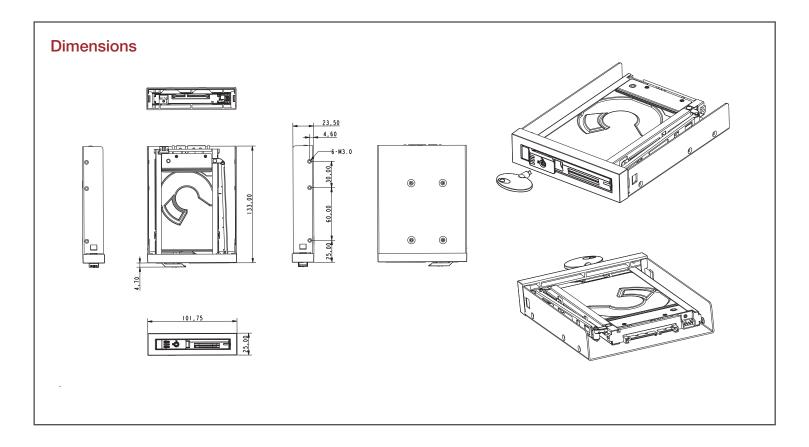

#### **Specifications**

| Model Number                            | Security                                                             |
|-----------------------------------------|----------------------------------------------------------------------|
| T-35K25-SA                              | Key Lock                                                             |
| RoHS Compliance                         | Material of Handle                                                   |
| YES                                     | Plastic with Metal Latch                                             |
| Standard Drive Bays                     | Material of Main Chassis                                             |
| Hotswap 2.5": 1                         | Stainless Steel                                                      |
| 3.5" Drives: 1                          |                                                                      |
| Hotswap HDD Type:                       | Color of Main Chassis                                                |
| 2.5" SATA I/II/III                      | Black                                                                |
| Indicators                              | Dimensions (WxHxD)                                                   |
| Power On: solid blue/ HDD Access: amber | Width 3.98" (101.1 mm) Height 0.98" (24.9 mm) Depth 5.20" (132.1 mm) |