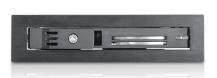

| Material of Main Chassis                                             |
| Hotswap 2.5": 1                         | Stainless Steel                                                      |
| 3.5" Drives: 1                          |                                                                      |
| Hotswap HDD Type:                       | Color of Main Chassis                                                |
| 2.5" SATA I/II/III                      | Black                                                                |
| Indicators                              | Dimensions (WxHxD)                                                   |
| Power On: solid blue/ HDD Access: amber | Width 3.98" (101.1 mm) Height 0.98" (24.9 mm) Depth 5.20" (132.1 mm) |

#### **Front View**



#### **Inside View**



#### **Rear View**



We at iStarUSA Group offer OEM/ODM services for Industrial Power, Custom Power, Chassis, Cabinets, and Data Storage. Through our skilled metal bending, milling, and silk screening we can provide you with unique customizations that will make your product stand out from the rest. With iStarUSA Group's OEM/ODM Solutions you can be sure to receive one-of-a-kind products for your one-of-a-kind business.







### **Ordering Information**

| Model      | Description                                                |
|------------|------------------------------------------------------------|
| T-35K25-SA | Trayless 3.5" to 2.5" SATA 6 Gbps<br>HDD SSD Hot-swap Rack |