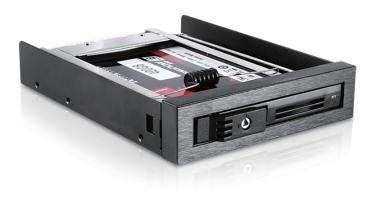

# Trayless 3.5" to 2.5" SATA 6 Gbps HDD SSD Hot-swap Rack

\*2.5" HDD not included

#### **Features**

- Compatible with SATA I/II/III and up to 6.0 Gb/s data transfer rate
- Fit one 3.5" Drive Bay for one 2.5" Hotswap and Trayless Drive Bay (thickness: up to 9.5mm)
- Energy Saving on Using 2.5" HDDs or SSD
- · LED Indicators for Power & HDD access
- · Security Key Lock
- · RoHS Compliance
- Constructed with metal body, plastic ABS front panel, and metal latch for heavy use
- Stainless steel material to avoid rust problem after use
- Support 2.5" HDD/SSD from 7mm to 9.5mm thickness

#### **Specifications**

| Model Number                            | Security                                                             |
|-----------------------------------------|----------------------------------------------------------------------|
| T-35K25-SA                              | Key Lock                                                             |
| RoHS Compliance                         | Material of Handle                                                   |
| YES                                     | Plastic with Metal Latch                                             |
| Standard Drive Bays                     | Material of Main Chassis                                             |
| Hotswap 2.5": 1                         | Stainless Steel                                                      |
| 3.5" Drives: 1                          |                                                                      |
| Hotswap HDD Type:                       | Color of Main Chassis                                                |
| 2.5" SATA I/II/III                      | Black                                                                |
| Indicators                              | Dimensions (WxHxD)                                                   |
| Power On: solid blue/ HDD Access: amber | Width 3.98" (101.1 mm) Height 0.98" (24.9 mm) Depth 5.20" (132.1 mm) |