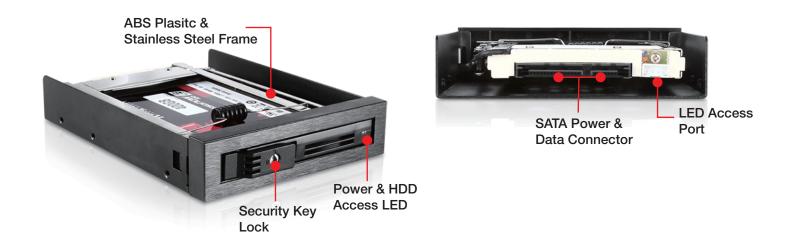

#### **Features**

- Compatible with SATA I/II/III and up to 6.0 Gb/s data transfer rate
- Fit one 3.5" Drive Bay for one 2.5" Hotswap and Trayless Drive Bay (thickness: up to 9.5mm)
- Energy Saving on Using 2.5" HDDs or SSD
- · LED Indicators for Power & HDD access
- · Security Key Lock
- · RoHS Compliance
- Constructed with metal body, plastic ABS front panel, and metal latch for heavy use
- Stainless steel material to avoid rust problem after use
- Support 2.5" HDD/SSD from 7mm to 9.5mm thickness

#### **Front View**

#### **Rear View**

We at iStarUSA Group offer OEM/ODM services for Industrial Power, Custom Power, Chassis, Cabinets, and Data Storage. Through our skilled metal bending, milling, and silk screening we can provide you with unique customizations that will make your product stand out from the rest. With iStarUSA Group's OEM/ODM Solutions you can be sure to receive one-of-a-kind products for your one-of-a-kind business.