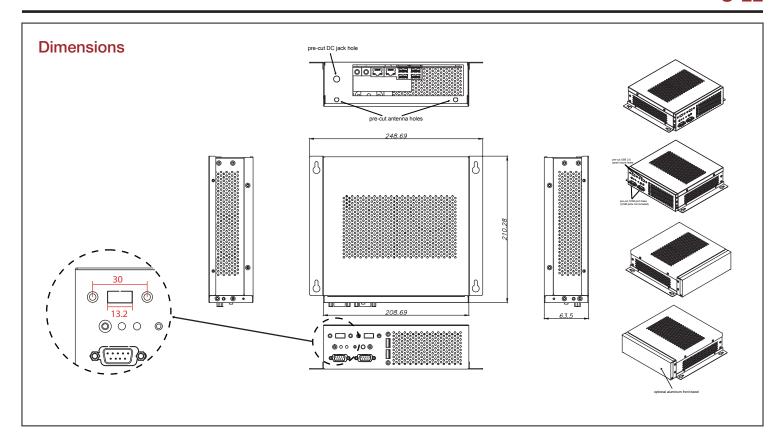

#### **Features**

- · Wallmount kit included
- Optional aluminum front bezel for logo silkscreen (p/n: S-22-BEZEL, AL5052 0.8mm)
- Pre-cut two COM port mounting holes in the front
- · Pre-cut two antenna mounting holes in the rear
- Pre-cut one DC jack mounting hole in the rear
- Pre-cut two USB 3.0 panel mount connectors in the front
- VESA mount ready

### **Specifications**

| Model Number             | Color of Front Bezel                                                       |
|--------------------------|----------------------------------------------------------------------------|
| S-22                     | Black                                                                      |
| RoHS Compliance          | Color of Main Chassis                                                      |
| YES                      | Black                                                                      |
| Form factor              | Front Connector                                                            |
| Desktop U                | 2x USB 2.0                                                                 |
| Standard Drive Bays      | Motherboard Size                                                           |
| 2.5" Drive (internal): 2 | 6.7 x 6.7 (mini-ITX)                                                       |
| Indicators               | Optional Fan:                                                              |
| Power, HDD               | 1x 60mm                                                                    |
| Switches                 | Dimensions (WxHxD)                                                         |
| Power, Reset             | Width 8.22" ( 208.8 mm ) Height 2.50" ( 63.5 mm ) Depth 8.28" ( 210.3 mm ) |
| Material of Main Chassis | ()                                                                         |