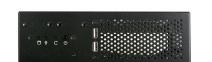

|
| Standard Drive Bays      | Motherboard Size                                                           |
| 2.5" Drive (internal): 2 | 6.7 x 6.7 (mini-ITX)                                                       |
| Indicators               | Optional Fan:                                                              |
| Power, HDD               | 1x 60mm                                                                    |
| Switches                 | Dimensions (WxHxD)                                                         |
| Power, Reset             | Width 8.22" ( 208.8 mm ) Height 2.50" ( 63.5 mm ) Depth 8.28" ( 210.3 mm ) |
| Material of Main Chassis | ()                                                                         |

SGCC 1.0mm

#### **Front View**



#### **Inside View**



### **Rear View**



We at iStarUSA Group offer OEM/ODM services for Industrial Power, Custom Power, Chassis, Cabinets, and Data Storage. Through our skilled metal bending, milling, and silk screening we can provide you with unique customizations that will make your product stand out from the rest. With iStarUSA Group's OEM/ODM Solutions you can be sure to receive one-of-a-kind products for your one-of-a-kind business.





# **Ordering Information**

| Model | Description                        |  |
|-------|------------------------------------|--|
| S-22  | Compact Stylish Mini-ITX Enclosure |  |
| S-22  | Compact Stylish Mini-ITX Enclosure |  |

# **Optional Accessories**

| Category | Model      |
|----------|------------|
| FANS     | DD-FAN60-Q |