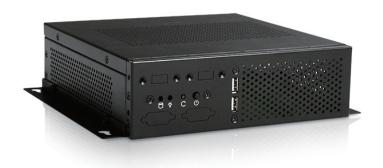

# Compact Stylish Mini-ITX Enclosure

#### **Features**

- · Wallmount kit included
- Optional aluminum front bezel for logo silkscreen (p/n: S-22-BEZEL, AL5052 0.8mm)
- Pre-cut two COM port mounting holes in the front
- · Pre-cut two antenna mounting holes in the rear
- Pre-cut one DC jack mounting hole in the rear
- Pre-cut two USB 3.0 panel mount connectors in the front
- VESA mount ready

### **Specifications**

| Model Number             | Color of Front Bezel                                                       |
|--------------------------|----------------------------------------------------------------------------|
| S-22                     | Black                                                                      |
| RoHS Compliance          | Color of Main Chassis                                                      |
| YES                      | Black                                                                      |
| Form factor              | Front Connector                                                            |
| Desktop U                | 2x USB 2.0                                                                 |
| Standard Drive Bays      | Motherboard Size                                                           |
| 2.5" Drive (internal): 2 | 6.7 x 6.7 (mini-ITX)                                                       |
| Indicators               | Optional Fan:                                                              |
| Power, HDD               | 1x 60mm                                                                    |
| Switches                 | Dimensions (WxHxD)                                                         |
| Power, Reset             | Width 8.22" ( 208.8 mm ) Height 2.50" ( 63.5 mm ) Depth 8.28" ( 210.3 mm ) |
| Material of Main Chassis | ()                                                                         |