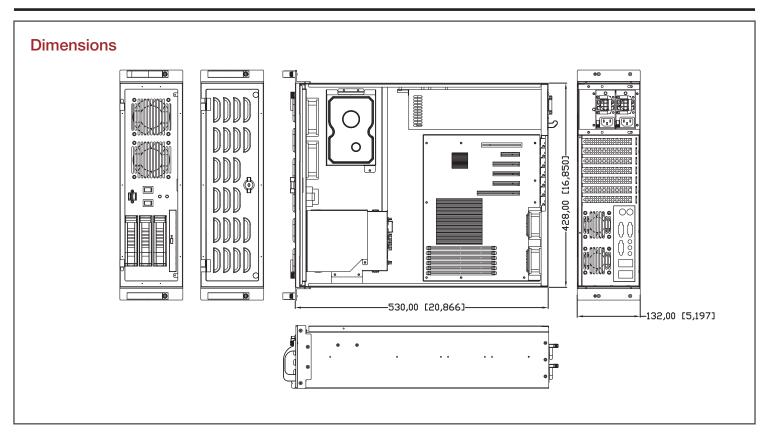

#### **Specifications**

| Model Number             |                       | Expansion Slots                         | Cooling Fa               | n                                                                |  |
|--------------------------|-----------------------|-----------------------------------------|--------------------------|------------------------------------------------------------------|--|
| RG-3023H                 |                       | 7                                       | 2x60mm, 2x80mm           |                                                                  |  |
| RoHS Compliance          |                       | Security                                | Dimensions               | Dimensions (WxHxD)                                               |  |
| YES                      |                       | Key Lock                                | Width<br>Height<br>Depth | 19.00" ( 482.6 mm )<br>5.20" ( 132.1 mm )<br>21.00" ( 533.4 mm ) |  |
| Form factor              |                       | Material of Main Chassis                | ·                        | , ,                                                              |  |
| 3 U                      |                       | Heavy-duty SECC 1.6mm Cold-rolled Steel |                          |                                                                  |  |
| Standard Drive Bays      |                       | Color of Main Chassis                   |                          |                                                                  |  |
| 3.5" Drive (internal): 2 | Slim 5.25" Optical: 1 | Black                                   |                          |                                                                  |  |
| Hotswap 3.5": 3          |                       |                                         |                          |                                                                  |  |
| Indicators               |                       | Front Connector                         |                          |                                                                  |  |
| Power, HDD               |                       | 2x USB 2.0                              |                          |                                                                  |  |
| Switches                 |                       | Air Filter                              |                          |                                                                  |  |
| Power, Reset             |                       | Bezel Filter                            |                          |                                                                  |  |
| Supported PSU Type       |                       | Motherboard Size                        |                          |                                                                  |  |
| 2U/3U                    |                       | 12 x 9.6 (ATX, microATX)                |                          |                                                                  |  |