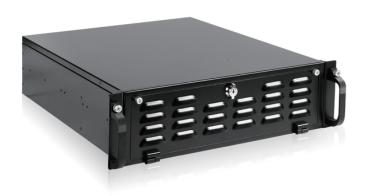

## **RG-3023H**

# 3U Rugged 3x3.5" HDD Hotswap Rackmount Chassis

#### **Features**

- · Spill-proof bezel with Lock
- 1.6mm SGCC heavy-duty cold-rolled steel
- · Anti-vibration drive cage design
- · Removable air filter
- Front access USB 2.0 x2
- Redundant power supply compatible
- Built-in 3x 3.5" HDD hotswap
- 3.5" Hotswap bay supports SATA/SAS 6.0Gb/s

#### Front View Inside View Rear View

We at iStarUSA Group offer OEM/ODM services for Industrial Power, Custom Power, Chassis, Cabinets, and Data Storage. Through our skilled metal bending, milling, and silk screening we can provide you with unique customizations that will make your product stand out from the rest. With iStarUSA Group's OEM/ODM Solutions you can be sure to receive one-of-a-kind products for your one-of-a-kind business.