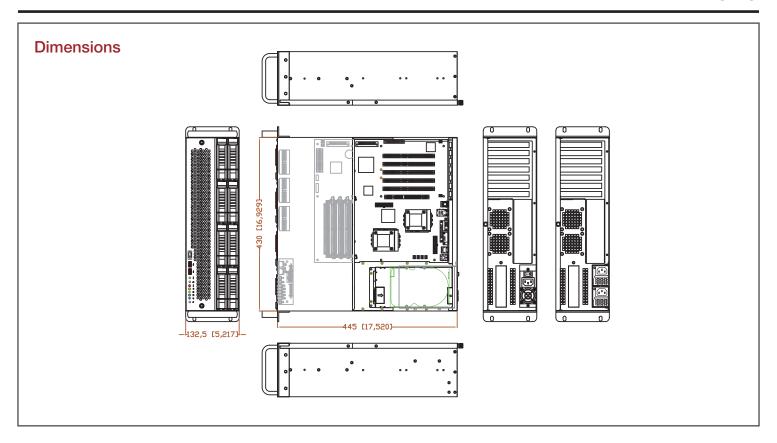

#### **Front View**

#### **Inside View**

#### **Rear View**

We at iStarUSA Group offer OEM/ODM services for Industrial Power, Custom Power, Chassis, Cabinets, and Data Storage. Through our skilled metal bending, milling, and silk screening we can provide you with unique customizations that will make your product stand out from the rest. With iStarUSA Group's OEM/ODM Solutions you can be sure to receive one-of-a-kind products for your one-of-a-kind business.