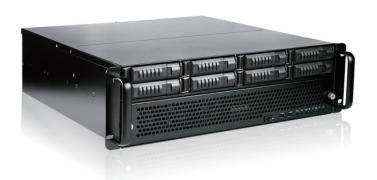

# 3U 8-Bay E-ATX Storage Server Rackmount Chassis

#### **Features**

- Front Access Cooling Fans, Ease of Maintenacne
- miniSAS (SFF-8087) HDD Backplane
- Supports E-ATX Motherboard
- Front Access USB Connector
- Power + Fan Failure + HDD LED Indicator
- · Hard Drive Status Indicator for each Drive Bay
- Redundant Power Supply Supported
- Support 6.0Gb/s SAS/SATA Hard Drives