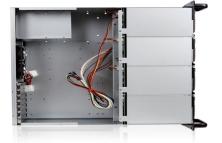

|                                                                            |
| Hotswap HDD Type:             | Dimensions (WxHxD)                                                         |
| 3.5" SAS I/II & SATA I/II/III | Width 19.00" (482.6 mm ) Height 5.25" (133.3 mm ) Depth 19.00" (482.6 mm ) |
| Indicators                    |                                                                            |
| Power + Fan Failure + HDD LED |                                                                            |
| Switches                      |                                                                            |
| Power On/Off, Reset, Mute     |                                                                            |

#### **Front View**



#### **Inside View**



#### **Rear View**



We at iStarUSA Group offer OEM/ODM services for Industrial Power, Custom Power, Chassis, Cabinets, and Data Storage. Through our skilled metal bending, milling, and silk screening we can provide you with unique customizations that will make your product stand out from the rest. With iStarUSA Group's OEM/ODM Solutions you can be sure to receive one-of-a-kind products for your one-of-a-kind business.





## **Ordering Information**

| Model | Description                             |
|-------|-----------------------------------------|
| E3M8  | 3U 8-Bay E-ATX Storage Server Rackmount |
|       | Chassis                                 |

### **Optional Accessories**

| Category         | Model                           |
|------------------|--------------------------