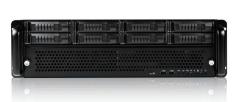

| Hotswap 3.5": 8               |                                                                            |
| Hotswap HDD Type:             | Dimensions (WxHxD)                                                         |
| 3.5" SAS I/II & SATA I/II/III | Width 19.00" (482.6 mm ) Height 5.25" (133.3 mm ) Depth 19.00" (482.6 mm ) |
| Indicators                    |                                                                            |
| Power + Fan Failure + HDD LED |                                                                            |
| Switches                      |                                                                            |
| Power On/Off, Reset, Mute     |                                                                            |

#### **Front View**



#### **Inside View**



#### **Rear View**



We at iStarUSA Group offer OEM/ODM services for Industrial Power, Custom Power, Chassis, Cabinets, and Data Storage. Through our skilled metal bending, milling, and silk screening we can provide you with unique customizations that will make your product stand out from the rest. With iStarUSA Group's OEM/ODM Solutions you can be sure to receive one-of-a-kind products for your one-of-a-kind business.





## **Ordering Information**

| Model | Description                             |
|-------|-----------------------------------------|
| E3M8  | 3U 8-Bay E-ATX Storage Server Rackmount |
|       | Chassis                                 |

### **Optional Accessories**

| Category         | Model                           |
|------------------|--