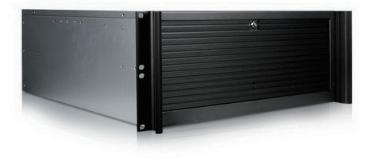

# **D-416-2B126SA**

# 4U Compact Stylish Rackmount Chassis 12 x 2.5" Hotswap Drives PS2 PSU

#### **Features**

- Supports front access USB ports
- Supports standard ATX power supplies
- · Compatible with redundant power supplies
- 12 hot-swappable bays for 2.5" HDDs/SSDs
- Key lock front bezel to prevent unauthorized access