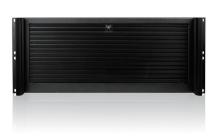

|
| Indicators                                                   | Color of Main Chassis       |                                                                                   |
| Power, HDD                                                   | Black                       |                                                                                   |
| Switches                                                     | Front Connector             |                                                                                   |
| Power, Reset                                                 | Front USB 2.0 x 2 Connector |                                                                                   |

#### **Front View**



#### **Inside View**



#### **Rear View**



We at iStarUSA Group offer OEM/ODM services for Industrial Power, Custom Power, Chassis, Cabinets, and Data Storage. Through our skilled metal bending, milling, and silk screening we can provide you with unique customizations that will make your product stand out from the rest. With iStarUSA Group's OEM/ODM Solutions you can be sure to receive one-of-a-kind products for your one-of-a-kind business.



# D-416-2B126SA



# **Ordering Information**

| Model         | Description                                    |
|---------------|------------------------------------------------|
| D-416-2B126SA | 4U Compact Stylish Rackmount Chassis 12 x 2.5" |
|               | Hotswap Drives PS2 PSU                         |

# **Optional Accessories**

| C