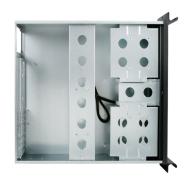

|
| Indicators                                                   | Color of Main Chassis       |                                                                                   |
| Power, HDD                                                   | Black                       |                                                                                   |
| Switches                                                     | Front Connector             |                                                                                   |
| Power, Reset                                                 | Front USB 2.0 x 2 Connector |                                                                                   |

#### **Front View**



#### **Inside View**



#### **Rear View**



We at iStarUSA Group offer OEM/ODM services for Industrial Power, Custom Power, Chassis, Cabinets, and Data Storage. Through our skilled metal bending, milling, and silk screening we can provide you with unique customizations that will make your product stand out from the rest. With iStarUSA Group's OEM/ODM Solutions you can be sure to receive one-of-a-kind products for your one-of-a-kind business.



# D-416-2B126SA



# **Ordering Information**

| Model         | Description                                    |
|---------------|------------------------------------------------|
| D-416-2B126SA | 4U Compact Stylish Rackmount Chassis 12 x 2.5" |
|               | Hotswap Drives PS2 PSU                         |

# **Optional Accessories**

| Category         | Model