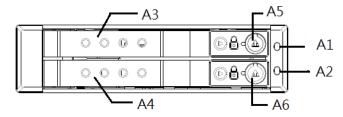

#### **Front Panel**

#### Picture A

A1: HDD 0 LED---Green: HDD installed working

Red blinking: Accessing

A2: HDD 1 LED---Green: HDD installed Working

Red blinking: Accessing

A3: Upper cover & HDD extractor A4: Lower cover & HDD extractor A5: Upper HDD Safety key Lock A6: Lower HDD Safety key Lock