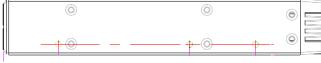

th 3.5" form factor space .... etc.
- \* Complies with SATA-I,II,III, and maximum transfer rate up to 3Gbps for SATA-II & 6Gbps for SATA-III.
- \* HDD Auto Eject when you open the cover
- \* Aluminum material, best heat sink.
- \* Dimension: 101.7x 25.8 x 144mm
- \* Weight: 0.23 kg

#### **Front Panel**

#### Picture A



A1: HDD 0 LED---Green: HDD installed working

Red blinking: Accessing

A2: HDD 1 LED---Green: HDD installed Working

Red blinking: Accessing

A3: Upper cover & HDD extractor A4: Lower cover & HDD extractor A5: Upper HDD Safety key Lock A6: Lower HDD Safety key Lock

#### **Rear View**

#### Picture B



B1: SATA 15pin power connector

B2: SATA 7pin data connector for HDD 0

B3: LED Enable/Disable switch

B4: SATA 7pin data connector for HDD 1

## Side View

## Picture C



Mounting screw holes on both sides