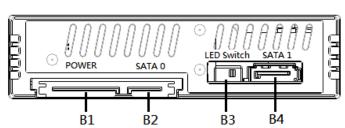

#### **Rear View**

#### Picture B

B1: SATA 15pin power connector

B2: SATA 7pin data connector for HDD 0

B3: LED Enable/Disable switch

B4: SATA 7pin data connector for HDD 1